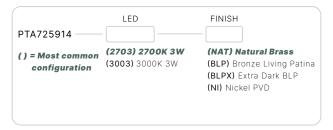

#### PTA725914

The Maglio features a rotational glare shield with an independently rotating light engine allowing the Maglio to have a seamlessly adjustable aperture from 180° down to 0°, or to aim up, down or anywhere in between.

#### CONFIGURATOR:

| FIXTURE DIMENSIONS                             | L4-3/4" x H18" x W1-3/8"                                                                                 |
|------------------------------------------------|----------------------------------------------------------------------------------------------------------|
| LIGHT SOURCE                                   | Integrated LED                                                                                           |
| COLOR TEMPERATURES                             | 2700K, 3000K                                                                                             |
| WATTAGES                                       | 3W                                                                                                       |
| CRI (RA)                                       | 80 CRI                                                                                                   |
| VOLTAGE                                        | 12V                                                                                                      |
| DELIVERED LUMENS                               | 211Im (3000K)                                                                                            |
| DIMMABLE                                       | Yes, Dim to <10% via Transformer                                                                         |
| DRIVER                                         | Yes, 12V Integral Constant Current                                                                       |
|                                                |                                                                                                          |
| TRANSFORMER                                    | No, 12V AC/DC Transformer Required                                                                       |
| TRANSFORMER<br>MOUNT                           | No, 12V AC/DC Transformer Required  Yes, Included 1/2" NPS Adapter                                       |
|                                                | <u>*</u>                                                                                                 |
| MOUNT                                          | Yes, Included 1/2" NPS Adapter                                                                           |
| MOUNT GROUND STAKE                             | Yes, Included 1/2" NPS Adapter Yes, Included MGS001109                                                   |
| MOUNT GROUND STAKE ACCESSORIES                 | Yes, Included 1/2" NPS Adapter  Yes, Included MGS001109  Yes, Not Included                               |
| MOUNT GROUND STAKE ACCESSORIES FINISH          | Yes, Included 1/2" NPS Adapter Yes, Included MGS001109 Yes, Not Included Included Natural                |
| MOUNT GROUND STAKE ACCESSORIES FINISH MATERIAL | Yes, Included 1/2" NPS Adapter Yes, Included MGS001109 Yes, Not Included Included Natural Brass & Copper |

#### AVAILABLE FINISHES:

NAT Natural Brass/ Copper

BLP Bronze Living Patina

BLPX Extra Dark Bronze Living Patina

NI Nickel PVD

P. 760.931.2910

O. 2742 Loker Ave. W Carlsbad CA 92010