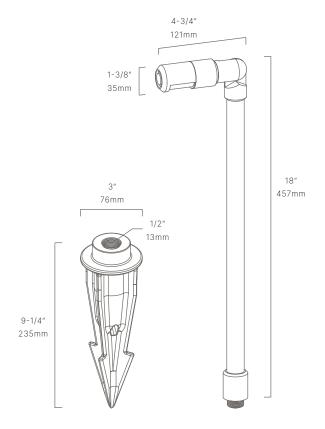

#### PTA725914

The Maglio features a rotational glare shield with an independently rotating light engine allowing the Maglio to have a seamlessly adjustable aperture from 180° down to 0°, or to aim up, down or anywhere in between.

#### CONFIGURATOR:

| FIXTURE DIMENSIONS                             | L4-3/4" x H18" x W1-3/8"                                                                                 |
|------------------------------------------------|----------------------------------------------------------------------------------------------------------|
| LIGHT SOURCE                                   | Integrated LED                                                                                           |
| COLOR TEMPERATURES                             | 2700K, 3000K                                                                                             |
| WATTAGES                                       | 3W                                                                                                       |
| CRI (RA)                                       | 80 CRI                                                                                                   |
| VOLTAGE                                        | 12V                                                                                                      |
| DELIVERED LUMENS                               | 211Im (3000K)                                                                                            |
| DIMMABLE                                       | Yes, Dim to <10% via Transformer                                                                         |
| DRIVER                                         | Yes, 12V Integral Constant Current                                                                       |
|                                                |                                                                                                          |
| TRANSFORMER                                    | No, 12V AC/DC Transformer Required                                                                       |
| TRANSFORMER<br>MOUNT                           | No, 12V AC/DC Transformer Required  Yes, Included 1/2" NPS Adapter                                       |
|                                                | <u>*</u>                                                                                                 |
| MOUNT                                          | Yes, Included 1/2" NPS Adapter                                                                           |
| MOUNT GROUND STAKE                             | Yes, Included 1/2" NPS Adapter Yes, Included MGS001109                                                   |
| MOUNT GROUND STAKE ACCESSORIES                 | Yes, Included 1/2" NPS Adapter  Yes, Included MGS001109  Yes, Not Included                               |
| MOUNT GROUND STAKE ACCESSORIES FINISH          | Yes, Included 1/2" NPS Adapter Yes, Included MGS001109 Yes, Not Included Included Natural                |
| MOUNT GROUND STAKE ACCESSORIES FINISH MATERIAL | Yes, Included 1/2" NPS Adapter Yes, Included MGS001109 Yes, Not Included Included Natural Brass & Copper |