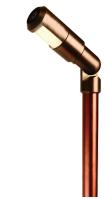

### **MAGLIO**

#### PTA725914

The Maglio features a rotational glare shield with an independently rotating light engine allowing the Maglio to have a seamlessly adjustable aperture from 180° down to 0°, or to aim up, down or anywhere in between.

- •Thermally Integrated® LED Module
- •Cree LED™ XLAMP® (XP-G)
- •Solid brass and copper construction
- •Ideal for path lighting, wall-washing and up lighting