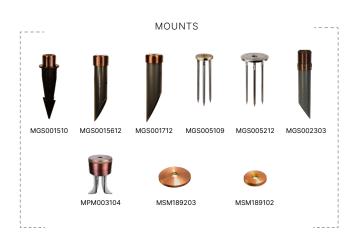

#### MOUNTS

| MGS001510 | Ground Stake w/ 2" Brass Cap     |
|-----------|----------------------------------|
| MGS001612 | Ground Stake w/ 3" Brass Cap     |
| MGS001712 | Ground Stake w/ 3-1/4" Brass Cap |
| MGS005109 | 9" Deluxe Spike                  |
| MGS005212 | 12" Trident Spike                |
| MJB002303 | 3" Junction Box w/ PVC Stake     |
| MPM003104 | Concrete Pedestal Mount          |
| MSM189102 | 2" Surface Mount                 |
| MSM189203 | 3" Surface Mount                 |

<sup>\*</sup>For complete details, please visit auroralight.com/mounts/